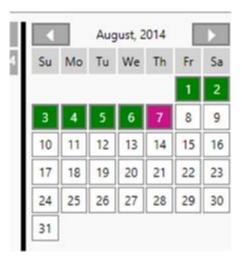

## Copying a video clip from a SafeGuard NVR

For assistance with search video, also refer to the 'Searching Recorded Video' help document.

Select the Search tab.

Select the date on the calendar that has the video you wish to get a clip from.

Days with recording will appear in Green. Selected day will appear in Magenta.

At the bottom of the screen select the Hour of the recording you wish to make a clip from. Each green block represents an hour that has recording. Where there is no green block that hour does not have any recorded images. The hour you have selected will appear as Red.