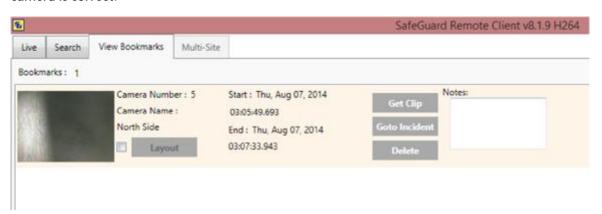

## Now select the View Bookmarks Tab

The bookmark will be listed in the window. Verify the start and end times are correct and the selected camera is correct.

## Click Get Clip.

You will be prompted if you wish to create the clip immediately (leave selected), also whether to Save for later or copy to a USB stick. If you have a USB stick to copy the clip to, select this option. Otherwise leave as Save For later.