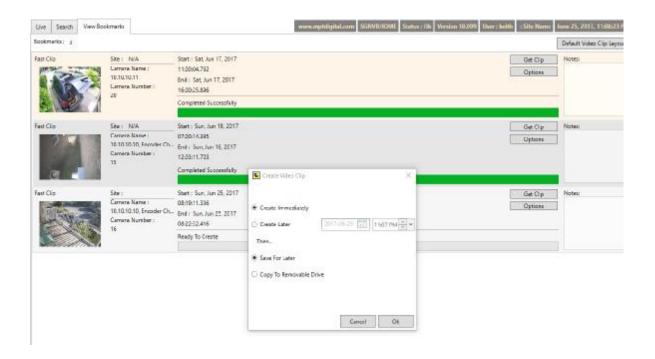

## Now select the View Bookmarks Tab

The bookmark will be listed in the window. Verify the start and end times are correct and the selected camera is correct.

## Click Get Clip.

You will be prompted if you wish to create the clip immediately (leave selected), also whether to Save for later or copy to a USB stick. If you have a USB stick to copy the clip to, select this option. Otherwise leave as Save For later.

After selecting Ok, the clip will be created, when finished it will say Completed here

 Site :
 Start : Sun, Jun 25, 2017

 Camera Name :
 08:19:11.336

 10.10.10.10, Encoder Ch...
 End : Sun, Jun 25, 203

 Camera Number :
 08:22:32.416