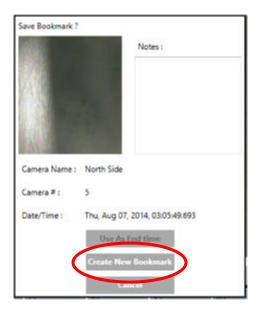

Once you have selected the starting point for your clip, select Create Bookmark.

After clicking on Create bookmark, the dialog below will appear. Click Create New Bookmark.

Now select the time you wish the clip to end. Follow the same steps as you did to select the starting time for your clip. The end time must be for the same camera and within a 24-hour period.