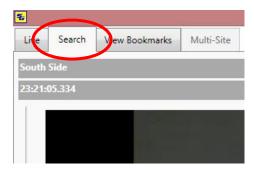

## Copying a video clip from a SafeGuard NVR

For assistance with search video, also refer to the 'Searching Recorded Video' help document.

Select the Search tab.

Select the date on the calendar that has the video you wish to get a clip from.