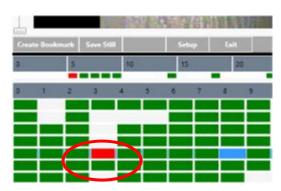

Days with recording will appear in Green. Selected day will appear in Magenta.

At the bottom of the screen select the Hour of the recording you wish to make a clip from. Each green block represents an hour that has recording. Where there is no green block that hour does not have any recorded images. The hour you have selected will appear as Red.

Once you have selected an hour, the minutes row will be updated with smaller green blocks, each green block represents a minute with recording, where there are no Green blocks there is no recording for that minute. Select the minute that you wish the clip to start from. The minute you have selected will appears as Red.