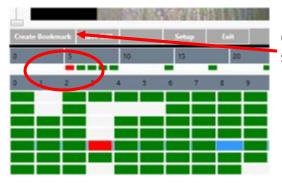

Once you have selected an hour, the minutes row will be updated with smaller green blocks, each green block represents a minute with recording, where there are no Green blocks there is no recording for that minute. Select the minute that you wish the clip to start from. The minute you have selected will appears as Red.

Once you have selected the starting point for your clip, select Create Bookmark.

After clicking on Create bookmark, the dialog below will appear. Click Create New Bookmark.

Now select the time you wish the clip to end. Follow the same steps as you did to select the starting time for your clip. The end time must be for the same camera and within a 24-hour period.