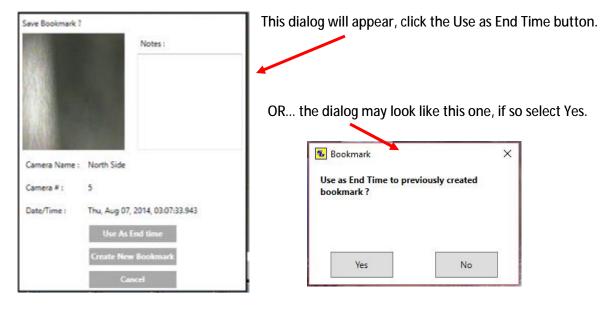

Once you have selected the starting point for your clip, select Create Bookmark.

After clicking on Create bookmark, the dialog below will appear. Click Create New Bookmark.

Now select the time you wish the clip to end. Follow the same steps as you did to select the starting time for your clip. The end time must be for the same camera and within a 24-hour period.

Once you have selected your end time, click Create Bookmark.